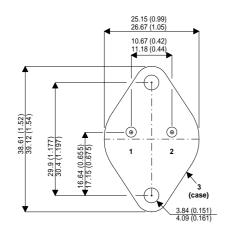

## 2N3055A

Dimensions in mm (inches).

## TO3 (TO204AA) PINOUTS

1 – Base

2 - Emitter

Case - Collector

| Parameter                 | Test Conditions      | Min. | Тур. | Max. | Units |
|---------------------------|----------------------|------|------|------|-------|
| V <sub>CEO</sub> *        |                      |      |      | 60   | V     |
| I <sub>C(CONT)</sub>      |                      |      |      | 15   | А     |
| h <sub>FE</sub>           | $@ 4/4 (V_{CE}/I_C)$ | 20   |      |      | -     |
| f <sub>t</sub>            |                      |      | 0.8M |      | Hz    |
| P <sub>D</sub>            |                      |      |      | 115  | W     |
| * Maximum Working Voltage |                      |      |      |      |       |