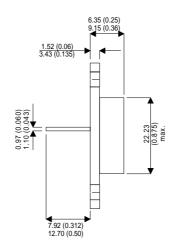

## 2N3055A

Dimensions in mm (inches).

## TO3 (TO204AA) PINOUTS

1 – Base

2 - Emitter

Case - Collector

| Parameter                 | Test Conditions      | Min. | Тур. | Max. | Units |
|---------------------------|----------------------|------|------|------|-------|
| V <sub>CEO</sub> *        |                      |      |      | 60   | V     |
| I <sub>C(CONT)</sub>      |                      |      |      | 15   | А     |
| h <sub>FE</sub>           | $@ 4/4 (V_{CE}/I_C)$ | 20   |      |      | -     |
| f <sub>t</sub>            |                      |      | 0.8M |      | Hz    |
| P <sub>D</sub>            |                      |      |      | 115  | W     |
| * Maximum Working Voltage |                      |      |      |      |       |