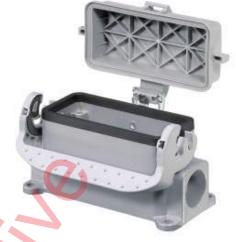

Wieland Electric

Datasheet

Item No. 77.343.1635.1

Bottom BAS GUT GU 16 M25 69 A1

revos BASIC 690V size 16 closed-bottom base with threaded collar M25, bottom, with cover, single locking lever

| Item No.                                                   | 77.343.1635.1           |
|------------------------------------------------------------|-------------------------|
| EAN                                                        | 4015573626898           |
| order unit                                                 | 1 Piece(s)              |
| Approvals                                                  | <b>A L</b>              |
| Technical data<br>General                                  |                         |
| Nominal voltage                                            | 690                     |
| Housing material                                           | Aluminium               |
| Colour                                                     | Grey                    |
| Surface                                                    | With powder coating     |
| Degree of protection (IP)                                  | Other                   |
| UV resistant                                               | Yes                     |
| Inflammability class of insulation material acc. with UL94 | Other                   |
| Operating temperature range min.                           | -40 °C                  |
| Operating temperature range max.                           | 120 °C                  |
| Model                                                      |                         |
| DIN-size                                                   | 16                      |
| Model                                                      | Surface mounting (base) |
| Locking mechanism                                          | Single locking lever    |
| Cable entry                                                | Below                   |
| Type of cable                                              | Thread                  |
| With cable screw gland                                     | No                      |
| Thread size M                                              | 25                      |
| Hinged lid                                                 | Yes                     |
| EMC-version                                                | No                      |