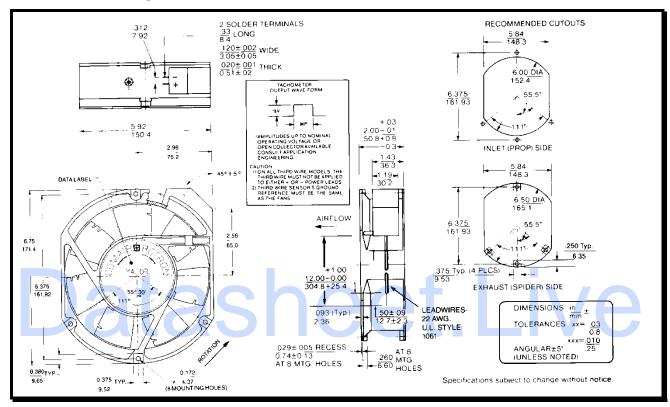

# **SPECIFICATIONS**

Model Number: JQ12B4

**Part Number:** 19031089A April 22, 2005





## **Mechanical Drawing:**



### **Motor:**

Nominal Voltage = 12 vdcOperating Voltage Range = 9 - 14 vdcNominal Running Current = 2.26 AmpsLocked Rotor Current = 4.0 Amps**Running Power** = 25.2 Watts Average Speed = 3400 rpmBearings = BallAir Flow = 235 cfmAcoustic  $= 54.3 \, dBA$ 

#### **Construction:**

Venturi: Die-cast Aluminum, Black Propeller: Plastic, Black, UL 94V-0

## **Life Expectancy:**

This fan is designed for continuous duty life of 75,000 hours at 40°C.

## **Additional Features:**

Brushless DC Motor Locked Rotor Protection Polarity Protected

**Automatic Restart Capability** 

Operating Temperature: -10°C to 70°C Storage Temperature: -40°C to 85°C

# Termination:

2 Terminals

## **Agency Approvals:**

UL, CE